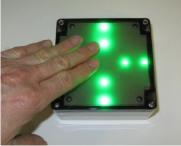

#### **Discovery™ Touch Sensor**

Touch to start Audio and Special Effects!
Capacitive sensing works from behind wood, glass, or plastic Create touch sensitive objects, sculptures and interactive games