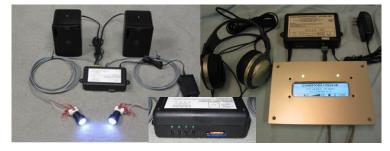

## Sound Byte Player™

Add MP3 Stereo Music, Sound Effects or Narration! Plays full MP3 stereo. Low voltage DC power. Easy update of sound tracks and script files for operation.