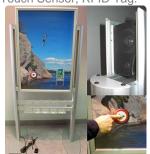

# ScanAndPlay™ Media Players **Poster Touch Audio**

Activate by Switch, Rotary Knob, Touch Sensor, RFID Tag